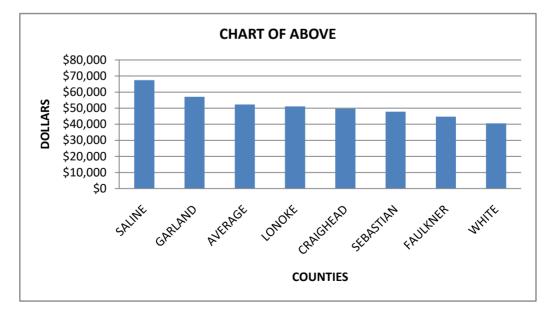

## SALARY SURVEY ADMINISTRATIVE DEPUTY

|           | 2022              |
|-----------|-------------------|
| COUNTY    | SALARY            |
| CRAIGHEAD | \$45 <i>,</i> 305 |
| GARLAND   | 43 <i>,</i> 585   |
| LONOKE    | 37,054            |
| SALINE    | 41,386            |
| SEBASTIAN | 36,932            |
| WHITE     | 41,703            |

AVERAGE \$40,994

# SALARY SURVEY ADMINISTRATIVE DEPUTY

| COUNTY    | 2022<br>SALARY    |
|-----------|-------------------|
| CRAIGHEAD | \$45 <i>,</i> 305 |
| GARLAND   | 43 <i>,</i> 585   |
| WHITE     | 41,703            |
| SALINE    | 41,386            |
| AVERAGE   | 40,994            |
| FAULKNER  | 37,440            |
| LONOKE    | 37,054            |
| SEBASTIAN | 36,932            |