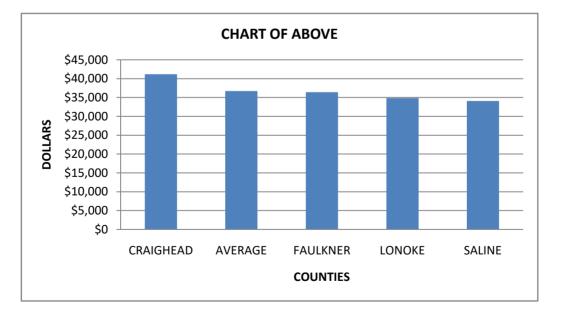

## SALARY SURVEY ADMINISTRATIVE DEPUTY

|           | 2022              |
|-----------|-------------------|
| COUNTY    | SALARY            |
| CRAIGHEAD | \$45 <i>,</i> 305 |
| GARLAND   | 43 <i>,</i> 585   |
| LONOKE    | 37,054            |
| SALINE    | 41,386            |
| SEBASTIAN | 36,932            |
| WHITE     | 41,703            |

AVERAGE \$40,994

# SALARY SURVEY ADMINISTRATIVE DEPUTY

| COUNTY    | 2022<br>SALARY    |
|-----------|-------------------|
| CRAIGHEAD | \$45 <i>,</i> 305 |
| GARLAND   | 43 <i>,</i> 585   |
| WHITE     | 41,703            |
| SALINE    | 41,386            |
| AVERAGE   | 40,994            |
| FAULKNER  | 37,440            |
| LONOKE    | 37,054            |
| SEBASTIAN | 36,932            |