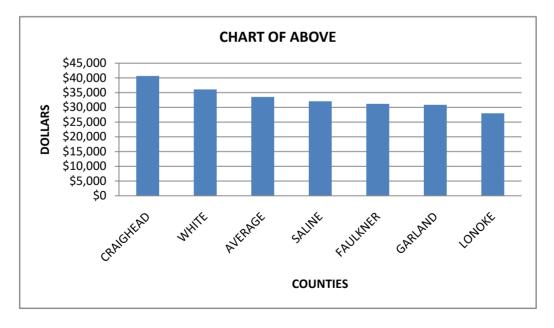

## SALARY SURVEY ADMINISTRATIVE DEPUTY

|           | 2022              |
|-----------|-------------------|
| COUNTY    | SALARY            |
| CRAIGHEAD | \$45 <i>,</i> 305 |
| GARLAND   | 43 <i>,</i> 585   |
| LONOKE    | 37,054            |
| SALINE    | 41,386            |
| SEBASTIAN | 36,932            |
| WHITE     | 41,703            |

AVERAGE \$40,994

# SALARY SURVEY ADMINISTRATIVE DEPUTY

| COUNTY    | 2022<br>SALARY    |
|-----------|-------------------|
| CRAIGHEAD | \$45 <i>,</i> 305 |
| GARLAND   | 43 <i>,</i> 585   |
| WHITE     | 41,703            |
| SALINE    | 41,386            |
| AVERAGE   | 40,994            |
| FAULKNER  | 37,440            |
| LONOKE    | 37,054            |
| SEBASTIAN | 36,932            |