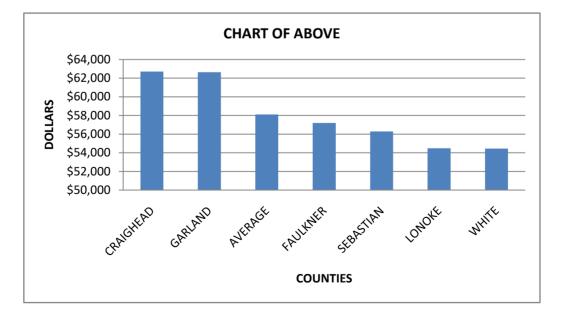

## SALARY SURVEY ADMINISTRATIVE DEPUTY

|           | 2022              |
|-----------|-------------------|
| COUNTY    | SALARY            |
| CRAIGHEAD | \$45 <i>,</i> 305 |
| GARLAND   | 43 <i>,</i> 585   |
| LONOKE    | 37,054            |
| SALINE    | 41,386            |
| SEBASTIAN | 36,932            |
| WHITE     | 41,703            |

AVERAGE \$40,994

# SALARY SURVEY ADMINISTRATIVE DEPUTY

| COUNTY    | 2022<br>SALARY    |
|-----------|-------------------|
| CRAIGHEAD | \$45 <i>,</i> 305 |
| GARLAND   | 43 <i>,</i> 585   |
| WHITE     | 41,703            |
| SALINE    | 41,386            |
| AVERAGE   | 40,994            |
| FAULKNER  | 37,440            |
| LONOKE    | 37,054            |
| SEBASTIAN | 36,932            |