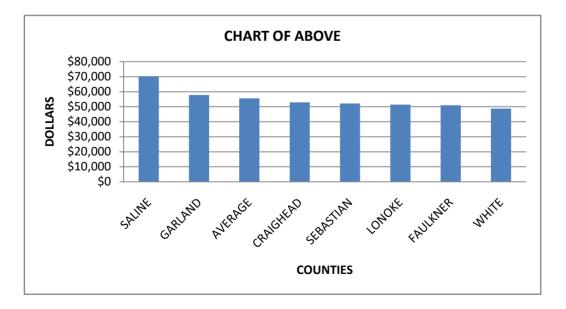

# SALARY SURVEY ADMINISTRATIVE DEPUTY

| COUNTY    | 2022<br>SALARY    |
|-----------|-------------------|
| CRAIGHEAD | \$45 <i>,</i> 305 |
| GARLAND   | 43 <i>,</i> 585   |
| WHITE     | 41,703            |
| SALINE    | 41,386            |
| AVERAGE   | 40,994            |
| FAULKNER  | 37,440            |
| LONOKE    | 37,054            |
| SEBASTIAN | 36,932            |