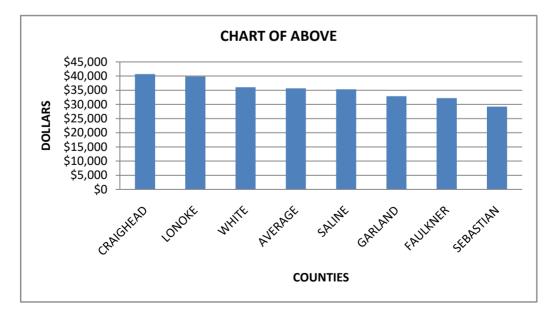

## SALARY SURVEY ADMINISTRATIVE DEPUTY

|           | 2022              |
|-----------|-------------------|
| COUNTY    | SALARY            |
| CRAIGHEAD | \$45 <i>,</i> 305 |
| GARLAND   | 43 <i>,</i> 585   |
| LONOKE    | 37,054            |
| SALINE    | 41,386            |
| SEBASTIAN | 36,932            |
| WHITE     | 41,703            |

AVERAGE \$40,994

# SALARY SURVEY ADMINISTRATIVE DEPUTY

| COUNTY    | 2022<br>SALARY    |
|-----------|-------------------|
| CRAIGHEAD | \$45 <i>,</i> 305 |
| GARLAND   | 43 <i>,</i> 585   |
| WHITE     | 41,703            |
| SALINE    | 41,386            |
| AVERAGE   | 40,994            |
| FAULKNER  | 37,440            |
| LONOKE    | 37,054            |
| SEBASTIAN | 36,932            |

| COUNTY    | JOB TITLE                             |
|-----------|---------------------------------------|
| CRAIGHEAD | DEPUTY-PATROL                         |
| FAULKNER  | ADMINISTRATIVE DEPUTY                 |
| GARLAND   | PATROL DEPUTY                         |
| LONOKE    | DEPUTY                                |
| SALINE    | WARRANTS DEPUTY/CIVIL PROCESS OFFICER |
| SEBASTIAN | PATROL DEPUTY                         |
| WHITE     | DEPUTY                                |
|           |                                       |