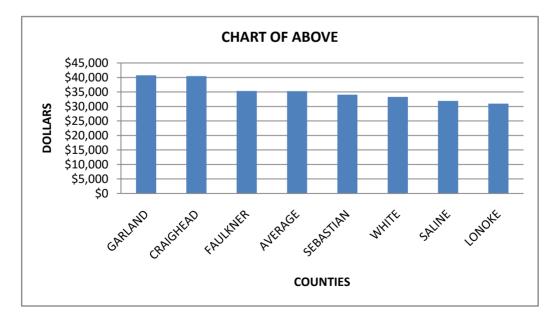

## SALARY SURVEY ADMINISTRATIVE SUPERVISOR

|           | 2022   |
|-----------|--------|
| COUNTY    | SALARY |
| CRAIGHEAD | N/A    |
| GARLAND   | 46,416 |
| LONOKE    | 44,585 |
| SALINE    | 49,040 |
| SEBASTIAN | 41,899 |
| WHITE     | 44,242 |

## AVERAGE \$45,236

#### SALARY SURVEY ADMINISTRATIVE SUPERVISOR

|           | 2022     |
|-----------|----------|
| COUNTY    | SALARY   |
| SALINE    | \$49,040 |
| FAULKNER  | 46,800   |
| GARLAND   | 46,416   |
| AVERAGE   | 45,236   |
| LONOKE    | 44,585   |
| SEBASTIAN | 41,899   |