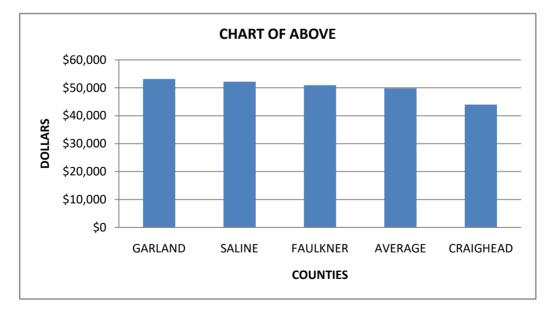

# SALARY SURVEY CHIEF DEPUTY

|           | 2022              |
|-----------|-------------------|
| COUNTY    | SALARY            |
| CRAIGHEAD | \$69 <i>,</i> 219 |
| GARLAND   | 75 <i>,</i> 803   |
| LONOKE    | 57 <i>,</i> 488   |
| SALINE    | 82,049            |
| SEBASTIAN | 63,667            |
| WHITE     | 60,408            |

AVERAGE \$68,106

SALARY SURVEY CHIEF DEPUTY

| COUNTY    | 2022<br>SALARY |
|-----------|----------------|
| SALINE    | \$82,049       |
| GARLAND   | 75,803         |
| CRAIGHEAD | 69,219         |
| AVERAGE   | 68,106         |
| FAULKNER  | 66,680         |
| SEBASTIAN | 63,667         |
| WHITE     | 60,408         |
| LONOKE    | 57,488         |