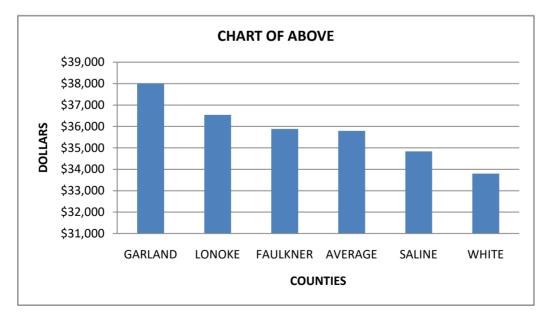

# SALARY SURVEY DISPATCHER

|           | 2022     |
|-----------|----------|
| COUNTY    | SALARY   |
| CRAIGHEAD | N/A      |
| GARLAND   | \$38,001 |
| LONOKE    | 36,540   |
| SALINE    | 34,833   |
| SEBASTIAN | N/A      |
| WHITE     | 33,793   |

AVERAGE \$35,792

## SALARY SURVEY DISPATCHER

|          | 2022     |
|----------|----------|
| COUNTY   | SALARY   |
| GARLAND  | \$38,001 |
| LONOKE   | 36,540   |
| FAULKNER | 35,880   |
| AVERAGE  | 35,792   |
| SALINE   | 34,833   |
| WHITE    | 33,793   |