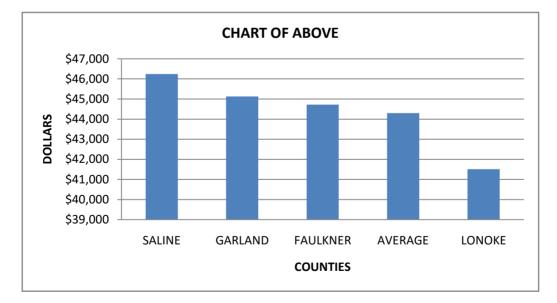

## SALARY SURVEY CIVIL PROCESS SUPERVISOR

|           | 2022   |
|-----------|--------|
| COUNTY    | SALARY |
| CRAIGHEAD | N/A    |
| GARLAND   | 45,131 |
| LONOKE    | 39,980 |
| SALINE    | 44,666 |
| SEBASTIAN | N/A    |
| WHITE     | N/A    |

## AVERAGE \$43,259

### SALARY SURVEY CIVIL PROCESS SUPERVISOR

|          | 2022     |
|----------|----------|
| COUNTY   | SALARY   |
| GARLAND  | \$45,131 |
| SALINE   | 44,666   |
| AVERAGE  | 43,259   |
| FAULKNER | 42,640   |
| LONOKE   | 39,980   |