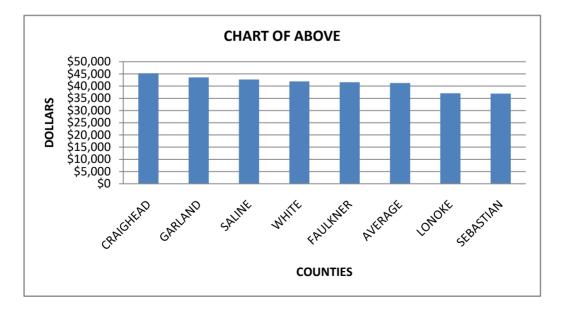

## SALARY SURVEY ADMINISTRATIVE DEPUTY

|           | 2022              |
|-----------|-------------------|
| COUNTY    | SALARY            |
| CRAIGHEAD | \$45 <i>,</i> 305 |
| GARLAND   | 43 <i>,</i> 585   |
| LONOKE    | 37,054            |
| SALINE    | 41,386            |
| SEBASTIAN | 36,932            |
| WHITE     | 41,703            |

AVERAGE \$40,994

# SALARY SURVEY ADMINISTRATIVE DEPUTY

| COUNTY    | 2022<br>SALARY    |
|-----------|-------------------|
| CRAIGHEAD | \$45 <i>,</i> 305 |
| GARLAND   | 43 <i>,</i> 585   |
| WHITE     | 41,703            |
| SALINE    | 41,386            |
| AVERAGE   | 40,994            |
| FAULKNER  | 37,440            |
| LONOKE    | 37,054            |
| SEBASTIAN | 36,932            |