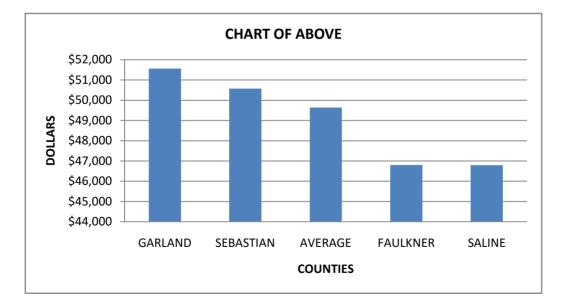

## SALARY SURVEY BAILIFF SUPERVISOR CPL

|           | 2022     |
|-----------|----------|
| COUNTY    | SALARY   |
| CRAIGHEAD | \$43,307 |
| GARLAND   | 44,259   |
| LONOKE    | N/A      |
| SALINE    | 39,951   |
| SEBASTIAN | 39,104   |
| WHITE     | N/A      |

## AVERAGE \$41,655

## SALARY SURVEY BAILIFF SUPERVISOR CPL

| 2022     |
|----------|
| SALARY   |
| \$44,259 |
| 43,307   |
| 41,655   |
| 39,951   |
| 39,104   |
| 38,480   |
|          |

| JOB TITLE                                |
|------------------------------------------|
| CHIEF COURT SECURITY OFFICER             |
| BAILIFF SUPERVISOR CPL                   |
| DISTRICT COURT BAILIFF                   |
| N/A                                      |
| COURT SECURITY OFFICER                   |
| ASSISTANT SUPERVISOR COURTHOUSE SECURITY |
| N/A                                      |
|                                          |