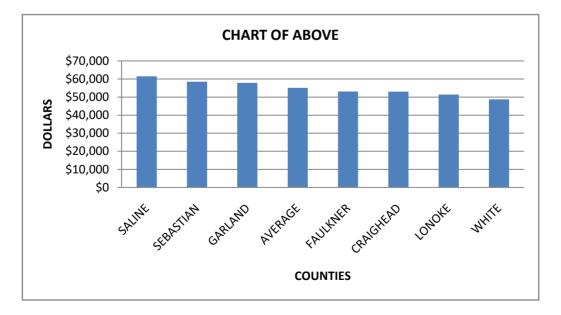

# SALARY SURVEY CHIEF DEPUTY

|           | 2022              |
|-----------|-------------------|
| COUNTY    | SALARY            |
| CRAIGHEAD | \$69 <i>,</i> 219 |
| GARLAND   | 75 <i>,</i> 803   |
| LONOKE    | 57 <i>,</i> 488   |
| SALINE    | 82,049            |
| SEBASTIAN | 63,667            |
| WHITE     | 60,408            |

AVERAGE \$68,106

SALARY SURVEY CHIEF DEPUTY

| COUNTY    | 2022<br>SALARY |
|-----------|----------------|
| SALINE    | \$82,049       |
| GARLAND   | 75,803         |
| CRAIGHEAD | 69,219         |
| AVERAGE   | 68,106         |
| FAULKNER  | 66,680         |
| SEBASTIAN | 63,667         |
| WHITE     | 60,408         |
| LONOKE    | 57,488         |