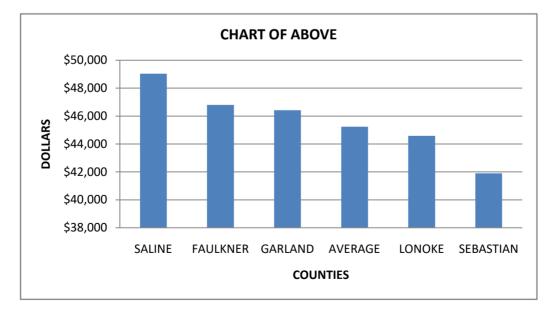

#### SALARY SURVEY ADMINISTRATIVE SUPERVISOR

|           | 2022     |
|-----------|----------|
| COUNTY    | SALARY   |
| SALINE    | \$49,040 |
| FAULKNER  | 46,800   |
| GARLAND   | 46,416   |
| AVERAGE   | 45,236   |
| LONOKE    | 44,585   |
| SEBASTIAN | 41,899   |