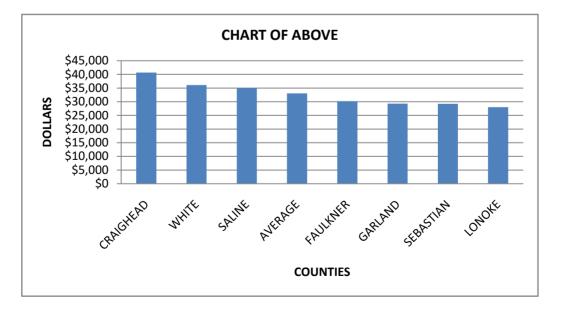

# SALARY SURVEY DEPUTY

| COUNTY    | 2022<br>SALARY |
|-----------|----------------|
| CRAIGHEAD | \$45,305       |
| GARLAND   | 43,585         |
| SALINE    | 43,197         |
| WHITE     | 41,703         |
| FAULKNER  | 41,600         |
| AVERAGE   | 41,296         |
| LONOKE    | 37,054         |
| SEBASTIAN | 36,932         |