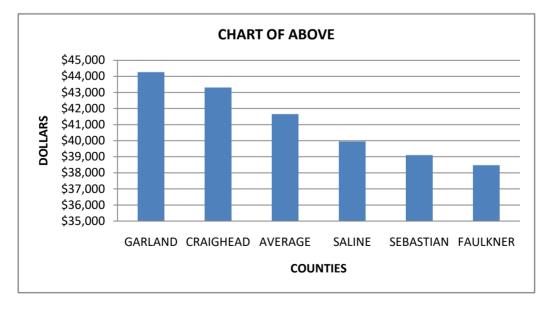

# SALARY SURVEY ADMINISTRATIVE DEPUTY

| COUNTY    | 2022<br>SALARY    |
|-----------|-------------------|
| CRAIGHEAD | \$45 <i>,</i> 305 |
| GARLAND   | 43 <i>,</i> 585   |
| WHITE     | 41,703            |
| SALINE    | 41,386            |
| AVERAGE   | 40,994            |
| FAULKNER  | 37,440            |
| LONOKE    | 37,054            |
| SEBASTIAN | 36,932            |

## SALARY SURVEY ADMINISTRATIVE DEPUTY

|           | 2022              |
|-----------|-------------------|
| COUNTY    | SALARY            |
| CRAIGHEAD | \$45 <i>,</i> 305 |
| GARLAND   | 43 <i>,</i> 585   |
| LONOKE    | 37,054            |
| SALINE    | 41,386            |
| SEBASTIAN | 36,932            |
| WHITE     | 41,703            |

AVERAGE \$40,994