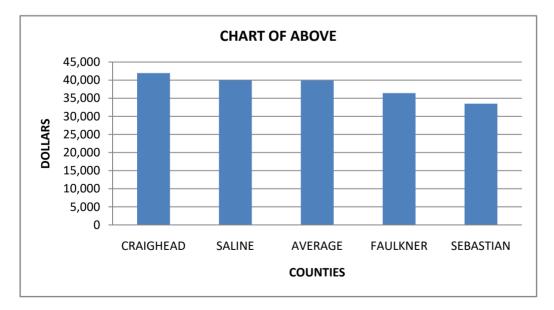

#### SALARY SURVEY CAPTAIN/JAIL ADMINISTRATOR

|           | 2022     |
|-----------|----------|
| COUNTY    | SALARY   |
| CRAIGHEAD | \$62,713 |
| GARLAND   | 62,641   |
| AVERAGE   | 58,115   |
| FAULKNER  | 57,200   |
| SEBASTIAN | 56,285   |
| LONOKE    | 54,485   |
| WHITE     | 54,452   |