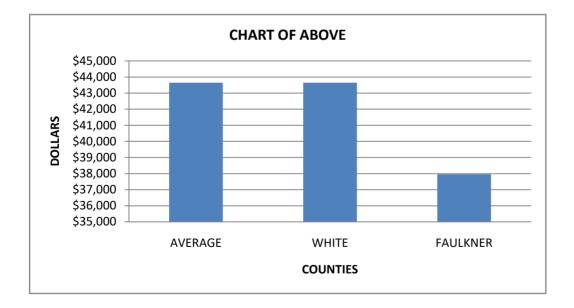

#### SALARY SURVEY ASSISTANT DISPATCH SUPERVISOR

|          | 2022     |
|----------|----------|
| COUNTY   | SALARY   |
| AVERAGE  | \$43,646 |
| WHITE    | 43,646   |
| FAULKNER | 37,960   |

| COUNTY    | JOB TITLE                     |
|-----------|-------------------------------|
| CRAIGHEAD | N/A                           |
| FAULKNER  | ASSISTANT DISPATCH SUPERVISOR |
| GARLAND   | N/A                           |
| LONOKE    | N/A                           |
| SALINE    | N/A                           |
| SEBASTIAN | N/A                           |
| WHITE     | ASSISTANT DISPATCH SUPERVISOR |