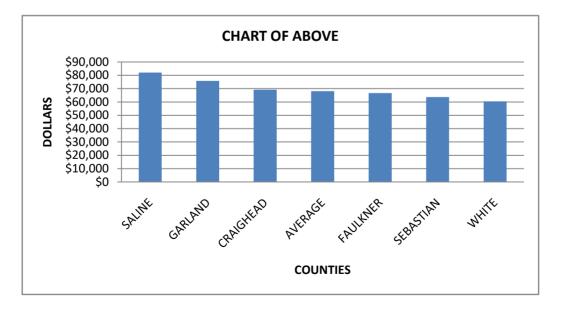

## SALARY SURVEY CAPTAIN/JAIL ADMINISTRATOR

|           | 2022     |
|-----------|----------|
| COUNTY    | SALARY   |
| CRAIGHEAD | \$62,713 |
| GARLAND   | 62,641   |
| LONOKE    | 54,485   |
| SALINE    | N/A      |
| SEBASTIAN | 56,285   |
| WHITE     | 54,452   |
|           |          |

## AVERAGE \$58,115

#### SALARY SURVEY CAPTAIN/JAIL ADMINISTRATOR

|           | 2022     |
|-----------|----------|
| COUNTY    | SALARY   |
| CRAIGHEAD | \$62,713 |
| GARLAND   | 62,641   |
| AVERAGE   | 58,115   |
| FAULKNER  | 57,200   |
| SEBASTIAN | 56,285   |
| LONOKE    | 54,485   |
| WHITE     | 54,452   |