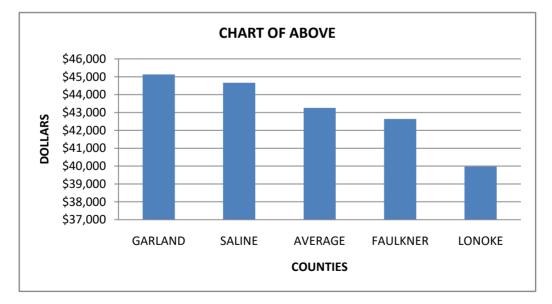

#### SALARY SURVEY ADMINISTRATIVE SUPERVISOR

|           | 2022     |
|-----------|----------|
| COUNTY    | SALARY   |
| SALINE    | \$49,040 |
| FAULKNER  | 46,800   |
| GARLAND   | 46,416   |
| AVERAGE   | 45,236   |
| LONOKE    | 44,585   |
| SEBASTIAN | 41,899   |