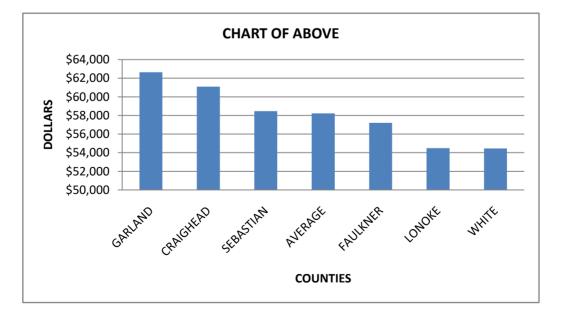

## SALARY SURVEY ADMINISTRATIVE SUPERVISOR

|           | 2022   |
|-----------|--------|
| COUNTY    | SALARY |
| CRAIGHEAD | N/A    |
| GARLAND   | 46,416 |
| LONOKE    | 44,585 |
| SALINE    | 49,040 |
| SEBASTIAN | 41,899 |
| WHITE     | 44,242 |

## AVERAGE \$45,236

#### SALARY SURVEY ADMINISTRATIVE SUPERVISOR

|           | 2022     |
|-----------|----------|
| COUNTY    | SALARY   |
| SALINE    | \$49,040 |
| FAULKNER  | 46,800   |
| GARLAND   | 46,416   |
| AVERAGE   | 45,236   |
| LONOKE    | 44,585   |
| SEBASTIAN | 41,899   |