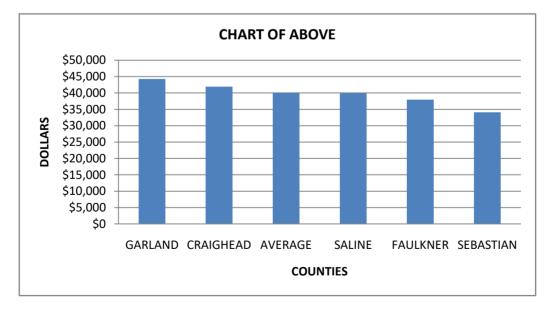

## SALARY SURVEY BAILIFF

| COUNTY    | 2022<br>SALARY |
|-----------|----------------|
| GARLAND   | \$44,259       |
| CRAIGHEAD | 41,936         |
| AVERAGE   | 40,056         |
| SALINE    | 39,951         |
| FAULKNER  | 37,960         |
| SEBASTIAN | 34,079         |