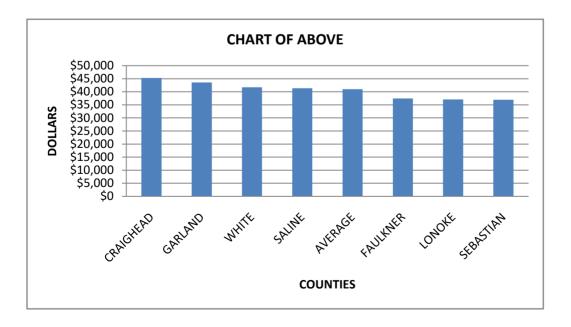

# SALARY SURVEY ADMINISTRATIVE DEPUTY

| COUNTY    | 2022<br>SALARY    |
|-----------|-------------------|
| CRAIGHEAD | \$45 <i>,</i> 305 |
| GARLAND   | 43 <i>,</i> 585   |
| WHITE     | 41,703            |
| SALINE    | 41,386            |
| AVERAGE   | 40,994            |
| FAULKNER  | 37,440            |
| LONOKE    | 37,054            |
| SEBASTIAN | 36,932            |