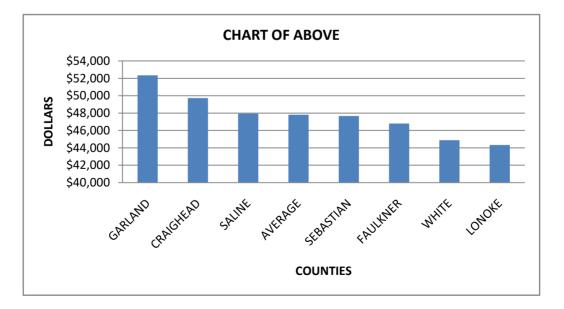

# SALARY SURVEY ADMINISTRATIVE DEPUTY

| COUNTY    | 2022<br>SALARY    |
|-----------|-------------------|
| CRAIGHEAD | \$45 <i>,</i> 305 |
| GARLAND   | 43 <i>,</i> 585   |
| WHITE     | 41,703            |
| SALINE    | 41,386            |
| AVERAGE   | 40,994            |
| FAULKNER  | 37,440            |
| LONOKE    | 37,054            |
| SEBASTIAN | 36,932            |

## SALARY SURVEY ADMINISTRATIVE DEPUTY

|           | 2022              |
|-----------|-------------------|
| COUNTY    | SALARY            |
| CRAIGHEAD | \$45 <i>,</i> 305 |
| GARLAND   | 43 <i>,</i> 585   |
| LONOKE    | 37,054            |
| SALINE    | 41,386            |
| SEBASTIAN | 36,932            |
| WHITE     | 41,703            |

AVERAGE \$40,994