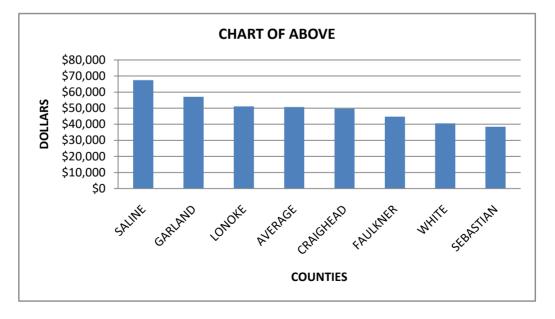

## SALARY SURVEY DEPUTY

| 2022              |
|-------------------|
| SALARY            |
| \$45 <i>,</i> 305 |
| 43,585            |
| 37,054            |
| 43,197            |
| 36,932            |
| 41,703            |
|                   |

AVERAGE \$41,296

# SALARY SURVEY DEPUTY

| COUNTY    | 2022<br>SALARY |
|-----------|----------------|
| CRAIGHEAD | \$45,305       |
| GARLAND   | 43,585         |
| SALINE    | 43,197         |
| WHITE     | 41,703         |
| FAULKNER  | 41,600         |
| AVERAGE   | 41,296         |
| LONOKE    | 37,054         |
| SEBASTIAN | 36,932         |