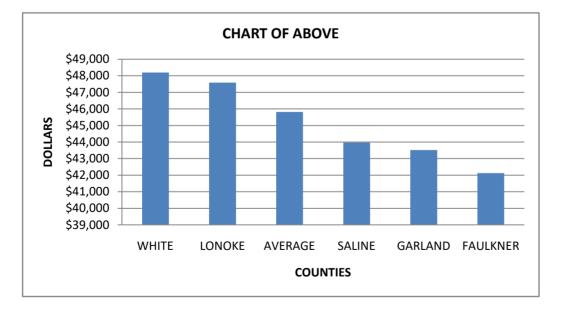

# SALARY SURVEY DISPATCH SUPERVISOR

|           | 2022     |
|-----------|----------|
| COUNTY    | SALARY   |
| CRAIGHEAD | N/A      |
| GARLAND   | \$43,520 |
| LONOKE    | 47,591   |
| SALINE    | 43,974   |
| SEBASTIAN | N/A      |
| WHITE     | 48,196   |

# AVERAGE \$45,820

## SALARY SURVEY DISPATCH SUPERVISOR

|          | 2022     |
|----------|----------|
| COUNTY   | SALARY   |
| WHITE    | \$48,196 |
| LONOKE   | 47,591   |
| AVERAGE  | 45,820   |
| SALINE   | 43,974   |
| GARLAND  | 43,520   |
| FAULKNER | 42,120   |