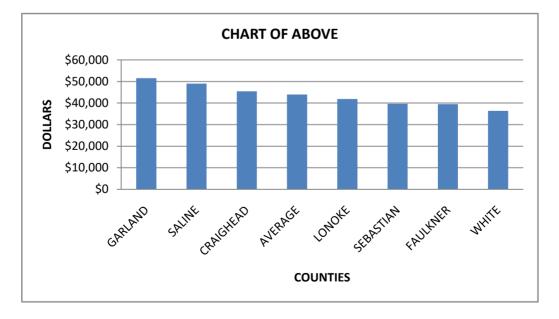

## SALARY SURVEY DEPUTY

| 2022              |
|-------------------|
| SALARY            |
| \$45 <i>,</i> 305 |
| 43,585            |
| 37,054            |
| 43,197            |
| 36,932            |
| 41,703            |
|                   |

AVERAGE \$41,296

# SALARY SURVEY DEPUTY

| COUNTY    | 2022<br>SALARY |
|-----------|----------------|
| CRAIGHEAD | \$45,305       |
| GARLAND   | 43,585         |
| SALINE    | 43,197         |
| WHITE     | 41,703         |
| FAULKNER  | 41,600         |
| AVERAGE   | 41,296         |
| LONOKE    | 37,054         |
| SEBASTIAN | 36,932         |