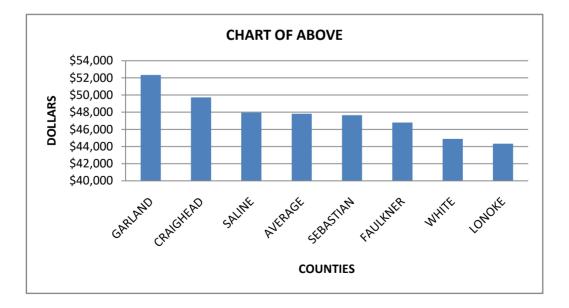

## SALARY SURVEY DEPUTY

| 2022              |
|-------------------|
| SALARY            |
| \$45 <i>,</i> 305 |
| 43,585            |
| 37,054            |
| 43,197            |
| 36,932            |
| 41,703            |
|                   |

AVERAGE \$41,296

# SALARY SURVEY DEPUTY

| COUNTY    | 2022<br>SALARY |
|-----------|----------------|
| CRAIGHEAD | \$45,305       |
| GARLAND   | 43,585         |
| SALINE    | 43,197         |
| WHITE     | 41,703         |
| FAULKNER  | 41,600         |
| AVERAGE   | 41,296         |
| LONOKE    | 37,054         |
| SEBASTIAN | 36,932         |