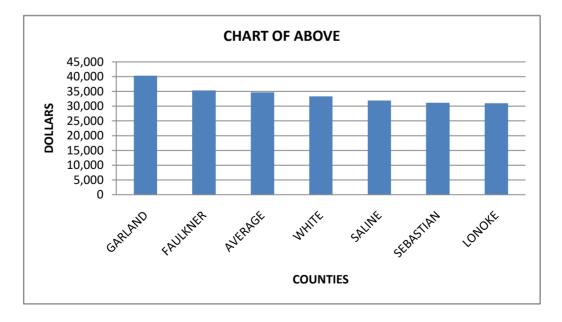

# SALARY SURVEY DEPUTY

| COUNTY    | 2022<br>SALARY |
|-----------|----------------|
| CRAIGHEAD | \$45,305       |
| GARLAND   | 43,585         |
| SALINE    | 43,197         |
| WHITE     | 41,703         |
| FAULKNER  | 41,600         |
| AVERAGE   | 41,296         |
| LONOKE    | 37,054         |
| SEBASTIAN | 36,932         |

## SALARY SURVEY DEPUTY

| 2022              |
|-------------------|
| SALARY            |
| \$45 <i>,</i> 305 |
| 43,585            |
| 37,054            |
| 43,197            |
| 36,932            |
| 41,703            |
|                   |

AVERAGE \$41,296