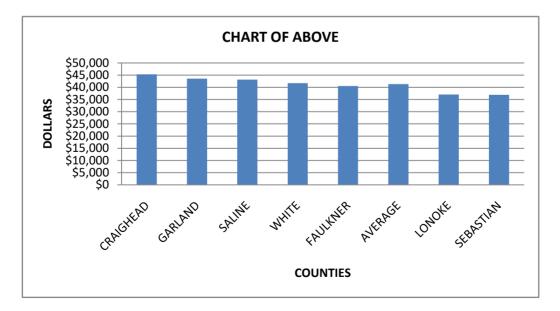

## SALARY SURVEY DETENTION FIRST LIEUTENANT

|           | 2022     |
|-----------|----------|
| COUNTY    | SALARY   |
| CRAIGHEAD | \$59,460 |
| GARLAND   | 57,084   |
| LONOKE    | 51,139   |
| SALINE    | 67,489   |
| SEBASTIAN | 50,689   |
| WHITE     | 48,736   |

AVERAGE \$55,766

### SALARY SURVEY DETENTION FIRST LIEUTENANT

|           | 2022     |
|-----------|----------|
| COUNTY    | SALARY   |
| SALINE    | \$67,489 |
| CRAIGHEAD | 59,460   |
| GARLAND   | 57,084   |
| AVERAGE   | 55,766   |
| LONOKE    | 51,139   |
| SEBASTIAN | 50,689   |
| WHITE     | 48,736   |
| FAULKNER  | 45,968   |