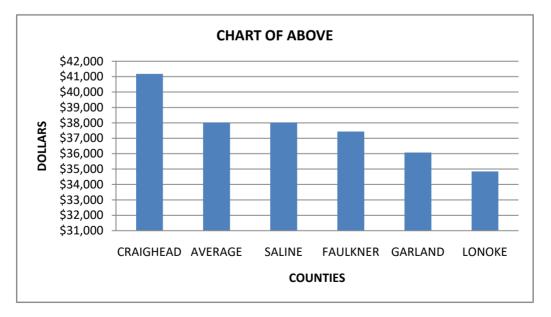

## SALARY SURVEY ADMINISTRATIVE DEPUTY

|           | 2022              |
|-----------|-------------------|
| COUNTY    | SALARY            |
| CRAIGHEAD | \$45 <i>,</i> 305 |
| GARLAND   | 43 <i>,</i> 585   |
| LONOKE    | 37,054            |
| SALINE    | 41,386            |
| SEBASTIAN | 36,932            |
| WHITE     | 41,703            |

AVERAGE \$40,994

# SALARY SURVEY ADMINISTRATIVE DEPUTY

| COUNTY    | 2022<br>SALARY    |
|-----------|-------------------|
| CRAIGHEAD | \$45 <i>,</i> 305 |
| GARLAND   | 43 <i>,</i> 585   |
| WHITE     | 41,703            |
| SALINE    | 41,386            |
| AVERAGE   | 40,994            |
| FAULKNER  | 37,440            |
| LONOKE    | 37,054            |
| SEBASTIAN | 36,932            |