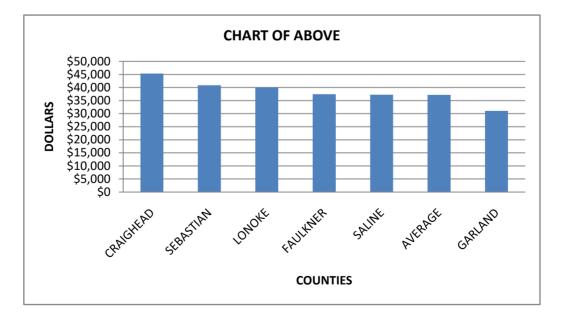

## SALARY SURVEY DEPUTY

| 2022              |
|-------------------|
| SALARY            |
| \$45 <i>,</i> 305 |
| 43,585            |
| 37,054            |
| 43,197            |
| 36,932            |
| 41,703            |
|                   |

AVERAGE \$41,296

# SALARY SURVEY DEPUTY

| COUNTY    | 2022<br>SALARY |
|-----------|----------------|
| CRAIGHEAD | \$45,305       |
| GARLAND   | 43,585         |
| SALINE    | 43,197         |
| WHITE     | 41,703         |
| FAULKNER  | 41,600         |
| AVERAGE   | 41,296         |
| LONOKE    | 37,054         |
| SEBASTIAN | 36,932         |