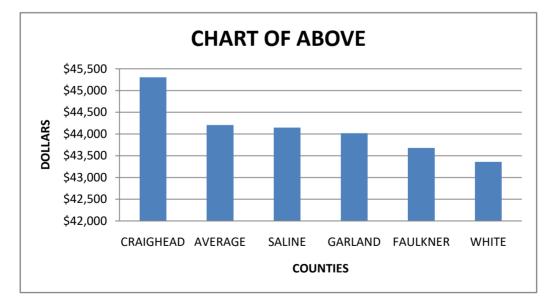

## SALARY SURVEY CAPTAIN/JAIL ADMINISTRATOR

|           | 2022     |
|-----------|----------|
| COUNTY    | SALARY   |
| CRAIGHEAD | \$62,713 |
| GARLAND   | 62,641   |
| LONOKE    | 54,485   |
| SALINE    | N/A      |
| SEBASTIAN | 56,285   |
| WHITE     | 54,452   |
|           |          |

## AVERAGE \$58,115

#### SALARY SURVEY CAPTAIN/JAIL ADMINISTRATOR

|           | 2022     |
|-----------|----------|
| COUNTY    | SALARY   |
| CRAIGHEAD | \$62,713 |
| GARLAND   | 62,641   |
| AVERAGE   | 58,115   |
| FAULKNER  | 57,200   |
| SEBASTIAN | 56,285   |
| LONOKE    | 54,485   |
| WHITE     | 54,452   |