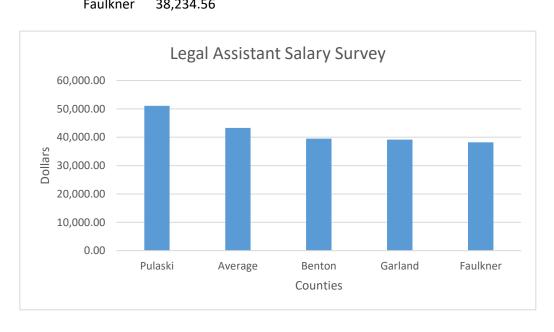

|
|---------|-----------|---------------------------------------------|
| County  | Salary    |                                             |
| Garland | 39,200.44 |                                             |
| Pulaski | 51,073.88 |                                             |
| Benton  | 39,539.25 | (Average of Highlighted Salaries on page 4) |
|         |           |                                             |
| Average | 43,271.19 |                                             |

## Salary Survey

with average and Faulkner County added and sorted on salary

|          | 2022      |
|----------|-----------|
| County   | Salary    |
| Pulaski  | 51,073.88 |
| Average  | 43,271.19 |
| Benton   | 39,539.25 |
| Garland  | 39,200.44 |
| Faulkner | 38.234.56 |





## **2022** BUDGET POSITION LIST

FUND: 1000 COUNTY GENERAL FUND

DEPARTMENT: 0122-COUNTY CIVIL ATTNY

| DEPT  | ASSIGNMENT ID | PCN    | TITLE                      | LEVEL                          | YEARLY SALARY | FILLED/VACANT |
|-------|---------------|--------|----------------------------|--------------------------------|---------------|---------------|
| 0122  | 0122-A023-001 | 001    | COUNTY CIVIL ATTORNEY      | U30                            | \$112,201.96  | F             |
| 0122  | 0122-P008-002 | 002    | CHIEF DEPUTY CO CIVIL ATTY | U27                            | \$93,991.56   | F             |
| 0122  | 0122-P010-003 | 003    | ATTORNEY II                | U24                            | \$75,780.38   | F             |
| 0122  | 0122-R007-005 | 005    | PARALEGAL