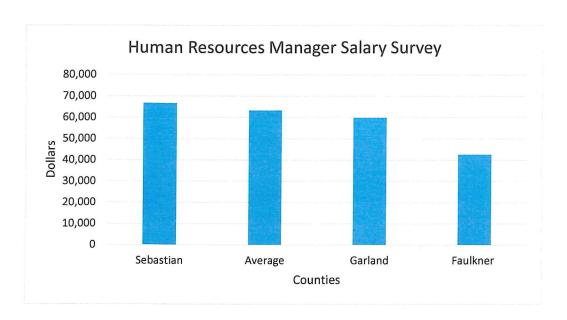

Grader/Trucking Leadman                            |                            |
| Chief Deputy                  | 54,742                     | Grader/Trucking Leadman                            | 38,805                     |
| Head Tax Collection Cashier   | 41,762                     | Grader/Trucking Leadman 2@<br>Office Administrator | 43,020<br>47,857           |

# Salary Survey

# **Human Resources Manager**

|           | 2022   |
|-----------|--------|
| County    | Salary |
| Sebastian | 66,669 |
| Garland   | 59,891 |
| Average   | 63.280 |

# Salary Survey

with average and Faulkner County added and sorted on salary

|           | 2022   |
|-----------|--------|
| County    | Salary |
| Sebastian | 66,669 |
| Average   | 63,280 |
| Garland   | 59,891 |
| Faulkner  | 42,604 |



# **Sebastian County 2022**

# **Human Resources Director 0117**

# Job Description

Job Code:

25401

Exempt:

Yes

Department:

County Judge County Judge

Reports To: Location:

Fort Smith Courthouse

Date Prepared:

April 23, 2010

Date Revised:

June 25, 2021

**Safety Sensitive:** 

No

#### **GENERAL DESCRIPTION OF POSITION**

The Human Resource Director provides consistency in the personnel program, coordinates the personnel functions, provides information on matters pertaining to personnel and human resources, to include pre-emptive actions to minimize/avoid legal exposure, assists and monitors personnel budgets, and provides information and help on personnel matters to officials and employees of Sebastian County. The incumbent is responsible for the oversight and maintenance of