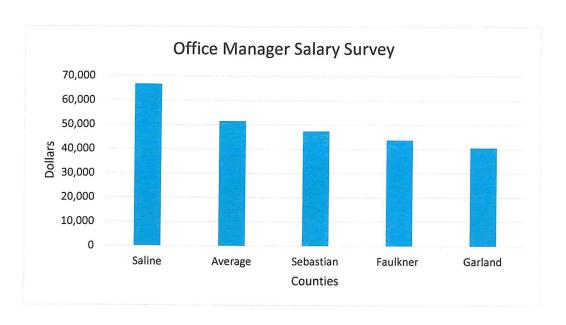

# Office Manager

2022
County Salary
Saline 66,630
Sebastian 47,354
Garland 40,589
Average 51,524

# Salary Survey

with average and Faulkner County added and sorted on salary

|           | 2022   |
|-----------|--------|
| County    | Salary |
| Saline    | 66,630 |
| Average   | 51,524 |
| Sebastian | 47,354 |
| Faulkner  | 43,696 |
| Garland   | 40,589 |