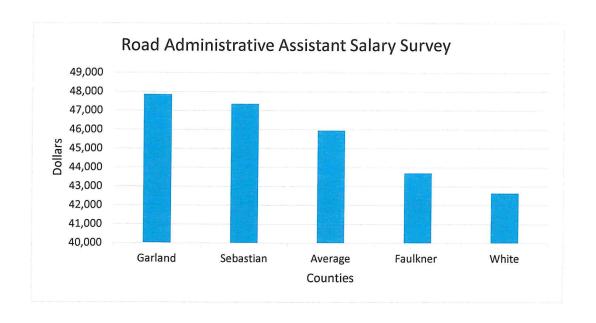

# Salary Survey

with average and Faulkner County added and sorted on salary

|           | 2022   |
|-----------|--------|
| County    | Salary |
| Saline    | 66,630 |
| Average   | 51,524 |
| Sebastian | 47,354 |
| Faulkner  | 43,696 |
| Garland   | 40,589 |