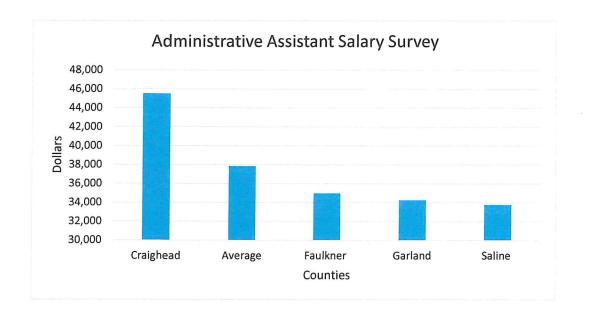

er                                                                          | 41,762                                         | Office Administrator                                                                                                  | 43,020                                                   |

# Salary Survey

# Administrative Assistant

|           | 2022   |
|-----------|--------|
| County    | Salary |
| Craighead | 45,520 |
| Garland   | 34,255 |
| Saline    | 33,758 |
|           |        |
| Average   | 37,844 |

# Salary Survey

with average and Faulkner County added and sorted on salary

|           | 2022   |
|-----------|--------|
| County    | Salary |
| Craighead | 45,520 |
| Average   | 37,844 |
| Faulkner  | 34,957 |
| Garland   | 34,255 |
| Saline    | 33,758 |



#### **GARLAND COUNTY**

## POSITION DESCRIPTION

JOB TITLE: Secretary/Accounts Payable Clerk

Exempt (Y/N): No DEPARTMENT: COUNTY JUDGE

DATE PREPARED: June 3, 2016; April 2021 SUPERVISOR: COUNTY JUDGE

#### SUMMARY:

The Secretary/Accounts Payable Clerk performs secretarial and administrative duties for the County Judge and the Finance Department and also serves as the receptionist for the Office of County Judge. This individual handles complaints and requests of the public as necessary. Works with media, Elected Officials, other county employees, Quorum Court members, and the general public on matters pertaining to the work of the County Judge. In addition, the Secretary/Accounts Payable Clerk is responsible for performing accounts payable functions ensuring all county expenses are pa