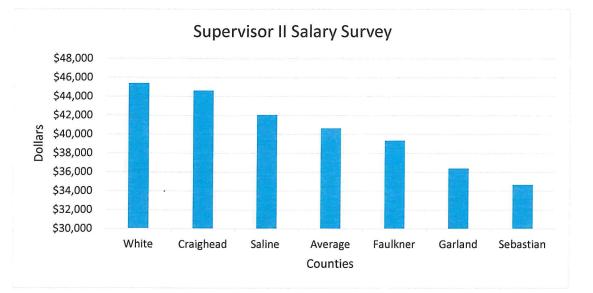

.

Salary Survey

Supervisor II

Field Mechanic and Fueler with Class A CDL

|           |        | 2022   |
|-----------|--------|--------|
| County    | Salary |        |
| Craighead | \$     | 44,622 |
| Garland   | \$     | 36,400 |
| Saline    | \$     | 42,043 |
| Sebastian | \$     | 34,652 |
| White     | \$     | 45,381 |
| ,         |        |        |
| Average   | \$     | 40,620 |

#### Salary Survey

with average and Faulkner County added and sorted on salary

|           |        | 2022   |
|-----------|--------|--------|
| County    | Salary |        |
| White     | \$     | 45,381 |
| Craighead | \$     | 44,622 |
| Saline    | \$     | 42,043 |
| Average   | \$     | 40,620 |
| Faulkner  | \$     | 39,327 |
| Garland   | \$     | 36,400 |
| Sebastian | \$     | 34,652 |



# **CRAIGHEAD – Class 6**

| <u>County Judge</u> ½<br>Administrator<br>Purchasing Agent<br>Secretary ½<br>Human Relations Manager                                                                                                                                                                                | 49,204<br>65,966<br>58,182<br>22,760<br>60,528                                                |
|-------------------------------------------------------------------------------------------------------------------------------------------------------------------------------------------------------------------------------------------------------------------------------------|-----------------------------------------------------------------------------------------------|
| <u>Quorum Court</