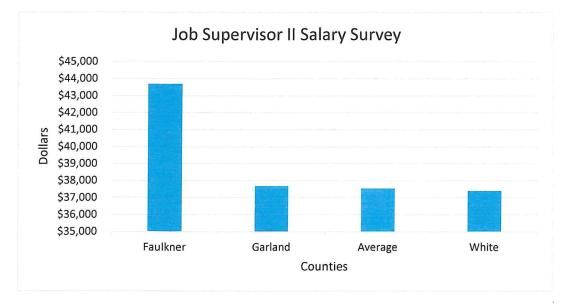

DITIONAL INFORMATION

Not indicated.

| Salary Survey                             |
|-------------------------------------------|
| Job Supervisor II                         |
| (Signs and Weed Control with Class A CDL) |

|         | 2022         |                   |
|---------|--------------|-------------------|
| County  | Salary       |                   |
| Garland | \$<br>37,680 | * No CDL Required |
| White   | \$<br>37,395 | * No CDL Required |
|         |              |                   |

37,538

Salary Survey with average and Faulkner County

\$

Average

added and sorted on salary

|          | 2022         |
|----------|--------------|
| County   | Salary       |
| Faulkner | \$<br>43,697 |
| Garland  | \$<br>37,680 |
| Average  | \$<br>37,538 |
| White    | \$<br>37,395 |



## GARLAND - Class 6

| GARLAND - Class 6             |        | Tax Collection Cashier II<br>Deputy I<br>Deputy II | 28,177<br>36,568<br>33,508 |
|-------------------------------|--------|----------------------------------------------------|----------------------------|
| County Judge 33%              | 30,275 | Deputy III                                         | 37,043                     |
| Administrative Assistant      | 40,589 | Deputy IV                                          | 38,177                     |
| Secretary/Receptionist        | 34,255 | Tax Enforcement Asst Deputy                        | 31,589                     |
|                               |        | Tax Enforcement Asst Deputy                        | 28,097                     |
| Quorum Court