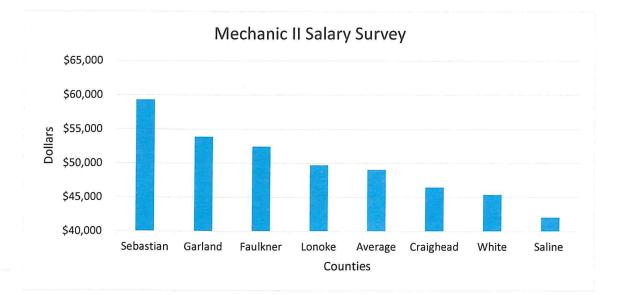

ic II                         |
| (/ | All equipment Repairs/Shop Manager) |

|           | 2022         |
|-----------|--------------|
| County    | Salary       |
| Craighead | \$<br>46,468 |
| Garland   | \$<br>51,410 |
| Lonoke    | \$<br>49,709 |
| Saline    | \$<br>42,043 |
| Sebastian | \$<br>59,280 |
| White     | \$<br>45,381 |
|           |              |
| Average   | \$<br>49,049 |

-

## Salary Survey

with average and Faulkner County added and sorted on salary

|           | 2022         |
|-----------|--------------|
| County    | Salary       |
| Sebastian | \$<br>59,280 |
| Garland   | \$<br>53,874 |
| Faulkner  | \$<br>52,436 |
| Lonoke    | \$<br>49,709 |
| Average   | \$<br>49,049 |
| Craighead | \$<br>46,468 |
| White     | \$<br>45,381 |
| Saline    | \$<br>42,043 |



## CRAIGHEAD - Class 6

| <u>County Judge</u> ½<br>Administrator<br>Purchasing Agent<br>Secretary ½<br>Human Relations Manager                                                                                                                                                                                | 49,204<br>65,966<br>58,182<br>22,760<br>60,528                                                          |
|-------------------------------------------------------------------------------------------------------------------------------------------------------------------------------------------------------------------------------------------------------------------------------------|---------------------------------------------------------------------------------------------------------|
|