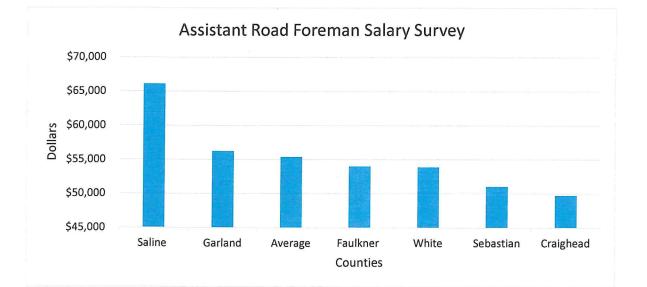

#### ADDITIONAL INFORMATION

Not indicated.

| Salary Survey          |       |                                       |                 |  |
|------------------------|-------|---------------------------------------|-----------------|--|
| Assistant Road Foreman |       |                                       |                 |  |
|                        |       |                                       |                 |  |
|                        |       | 2022                                  |                 |  |
| County                 |       | Salary                                | _               |  |
| Craighead              | \$    | 49,721                                | * 2 positions   |  |
| Garland                | \$    | 56,232                                | * 2 positions   |  |
| Saline                 | \$    | 66,084                                |                 |  |
| Sebastian              | \$    | 51,040                                |                 |  |
| White                  | \$    | 53,874                                | * 2 positions   |  |
|                        |       |                                       |                 |  |
| Average                | \$    | 55,390                                |                 |  |
|                        |       |                                       |                 |  |
|                        | Sal   | ary Survey                            | /               |  |
| with average           | and F | aulkner Co                            | ounty added and |  |
|                        | sorte | ed on sala                            | ry              |  |
|                        |       |                                       |                 |  |
|                        |       | 2022                                  |                 |  |
| County                 |       | Salary                                |                 |  |
| Saline                 | \$    | 66,084                                |                 |  |
| Garland                | \$    | 56,232                                |                 |  |
| Average                | \$    | 55,390                                |                 |  |
| Faulkner               | \$    | 54,009                                |                 |  |
| White                  | \$    | 53,874                                |                 |  |
| Sebastian              | \$    | 51,040                                |                 |  |
|                        |       | · · · · · · · · · · · · · · · · · · · |                 |  |