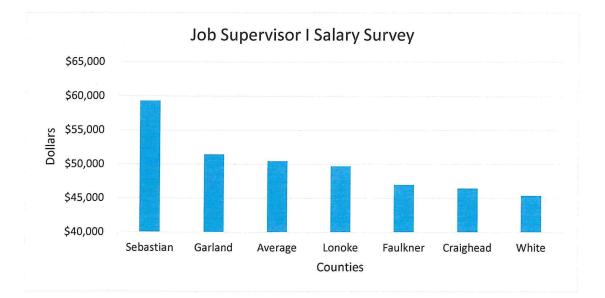

sor I (Tires, Mowing, Equipment, Shop Manger)

|           |        | 2022   |
|-----------|--------|--------|
| County    | Salary |        |
| Craighead | \$     | 46,468 |
| Garland   | \$     | 51,410 |
| Lonoke    | \$     | 49,709 |
| Sebastian | \$     | 59,280 |
| White     | \$     | 45,381 |
|           |        |        |
| Average   | \$     | 50,450 |

#### Salary Survey

with average and Faulkner County added and sorted on salary

|           | 2022   |        |  |
|-----------|--------|--------|--|
| County    | Salary |        |  |
| Sebastian | \$     | 59,280 |  |
| Garland   | \$     | 51,410 |  |
| Average   | \$     | 50,450 |  |
| Lonoke    | \$     | 49,709 |  |
| Faulkner  | \$     | 46,974 |  |
| Craighead | \$     | 46,468 |  |
| White     | \$     | 45,381 |  |



## **CRAIGHEAD** – Class 6

| <b>County Judge</b> ½<br>Administrator<br>Purchasing Agent<br>Secretary ½<br>Human Relations Manager                                                                                                                                                                                | 49,204<br>65,966<br>58,182<br>22,760<br>60,528                                                |
|-------------------------------------------------------------------------------------------------------------------------------------------------------------------------------------------------------------------------------------------------------------------------------------|-----------------------------------------------------------------------------------------------|
| Quorum Court<br>