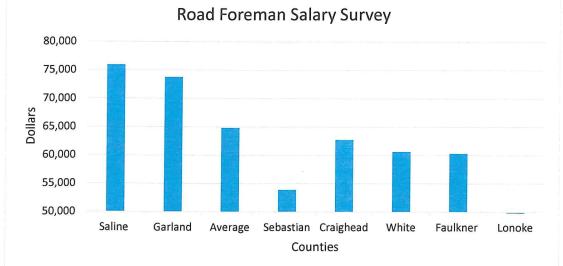

| Salary Survey    |                         |  |  |
|------------------|-------------------------|--|--|
| Road Foreman     |                         |  |  |
|                  | 2022                    |  |  |
| County           | Salary                  |  |  |
| Craighead        | 62,713                  |  |  |
| Garland          | 73,755                  |  |  |
| Lonoke           | 51,282                  |  |  |
| Saline           | 75,899                  |  |  |
| Sebastian        | 64,725                  |  |  |
| White            | 60,599                  |  |  |
| Average          | 64,829                  |  |  |
|                  | Salary Survey           |  |  |
|                  | age and Faulkner County |  |  |
| added            | and sorted on salary    |  |  |
|                  | 2022                    |  |  |
| County           | Salary                  |  |  |
| Saline           | 75,899                  |  |  |
| Garland          | 73,755                  |  |  |
| Average          | 64,829                  |  |  |
| Sebastian        | 53,874                  |  |  |
| Craighead 62,713 |                         |  |  |
| White 60,599     |                         |  |  |
| Faulkner         | 60,265                  |  |  |
| Lonoke           | 45,381                  |  |  |
|                  | Road Foreman Sala       |  |  |