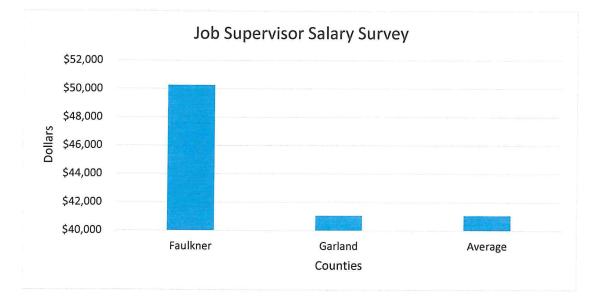

| Salary Survey    |                         |  |  |
|------------------|-------------------------|--|--|
| Road Foreman     |                         |  |  |
|                  | 2022                    |  |  |
| County           | Salary                  |  |  |
| Craighead        | 62,713                  |  |  |
| Garland          | 73,755                  |  |  |
| Lonoke           | 51,282                  |  |  |
| Saline           | 75,899                  |  |  |
| Sebastian        | 64,725                  |  |  |
| White            | 60,599                  |  |  |
| Average          | 64,829                  |  |  |
|                  | Salary Survey           |  |  |
|                  | age and Faulkner County |  |  |
| added            | and sorted on salary    |  |  |
|                  | 2022                    |  |  |
| County           | Salary                  |  |  |
| Saline           | 75,899                  |  |  |
| Garland          | 73,755                  |  |  |
| Average          | 64,829                  |  |  |
| Sebastian        | 53,874                  |  |  |
| Craighead 62,713 |                         |  |  |
| White 60,599     |                         |  |  |
| Faulkner         | 60,265                  |  |  |
| Lonoke           | 45,381                  |  |  |
|                  | Road Foreman Sala       |  |  |