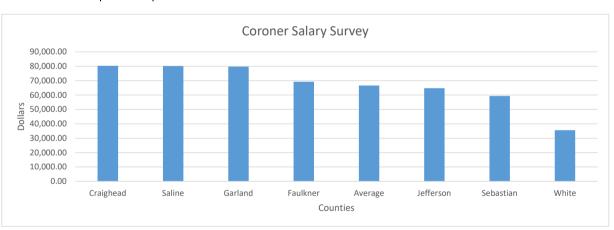

#### Salary Survey

with average and Faulkner County added and sorted on salary

#### 2022

| County    | Salary    | Certifications                                                                                     |
|-----------|-----------|----------------------------------------------------------------------------------------------------|
| Craighead | 80,301.00 | National/State/SUIDI (Infant)                                                                      |
| Saline    | 80,136.00 | National/State                                                                                     |
| Garland   | 79,738.00 | National/State/SUIDI (Infant)                                                                      |
| Faulkner  | 69,255.18 | National/State/SUIDI (Infant)/Recover of Human Remains/Homicide Invest./Aquatic Death and Drowning |
| Average   | 66,649.33 |                                                                                                    |
| Jefferson | 64,800.00 | State                                                                                              |
| Sebastian | 59,379.00 | State/SUIDI (Infant)                                                                               |
| White     | 35,542.00 | Not Certified                                                                                      |