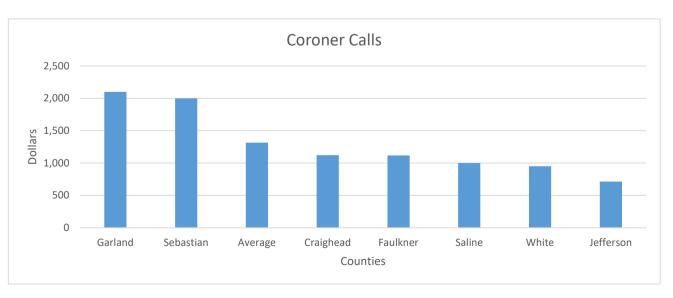

### Coroner

|           | 2021     |           |
|-----------|----------|-----------|
| County    | Calls    |           |
| Craighead | 1,121    | •         |
| Garland   | 2,100    |           |
| White     | 950      | Estimated |
| Sebastian | 2,000    | Estimated |
| Jefferson | 714      |           |
| Saline    | 1,000    |           |
|           |          |           |
| Average   | 1,314.17 |           |

# Call Volume

with average and Faulkner County added and sorted

|           | 2022  |           |
|-----------|-------|-----------|
| County    | Calls |           |
| Garland   | 2,100 |           |
| Sebastian | 2,000 | Estimated |
| Average   | 1,314 |           |
| Craighead | 1,121 |           |
| Faulkner  | 1,118 |           |
| Saline    | 1,000 |           |
| White     | 950   | Estimated |
| Jefferson | 714   |           |