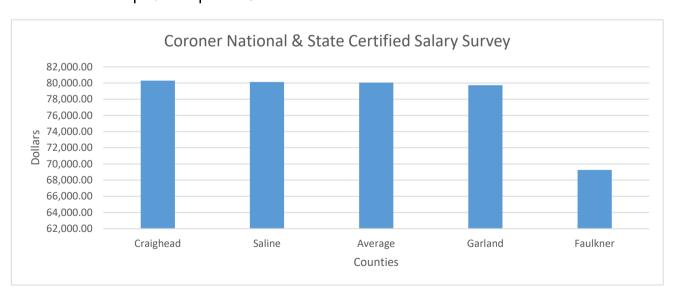

## Coroner National & State Certified

|           | 2022      |                |  |
|-----------|-----------|----------------|--|
| County    | Salary    | Certifications |  |
| Craighead | 80,301.00 | National/State |  |
| Garland   | 79,738.00 | National/State |  |
| Saline    | 80,136.00 | National/State |  |
|           |           |                |  |
| Average   | 80,058.33 |                |  |

## Salary Survey

with average and Faulkner County added and sorted on salary

2022

| County    | Salary    | Certifications |
|-----------|-----------|----------------|
| Craighead | 80,301.00 | National/State |
| Saline    | 80,136.00 | National/State |
| Average   | 80,058.33 |                |
| Garland   | 79,738.00 | National/State |
| Faulkner  | 69,255.18 | National/State |